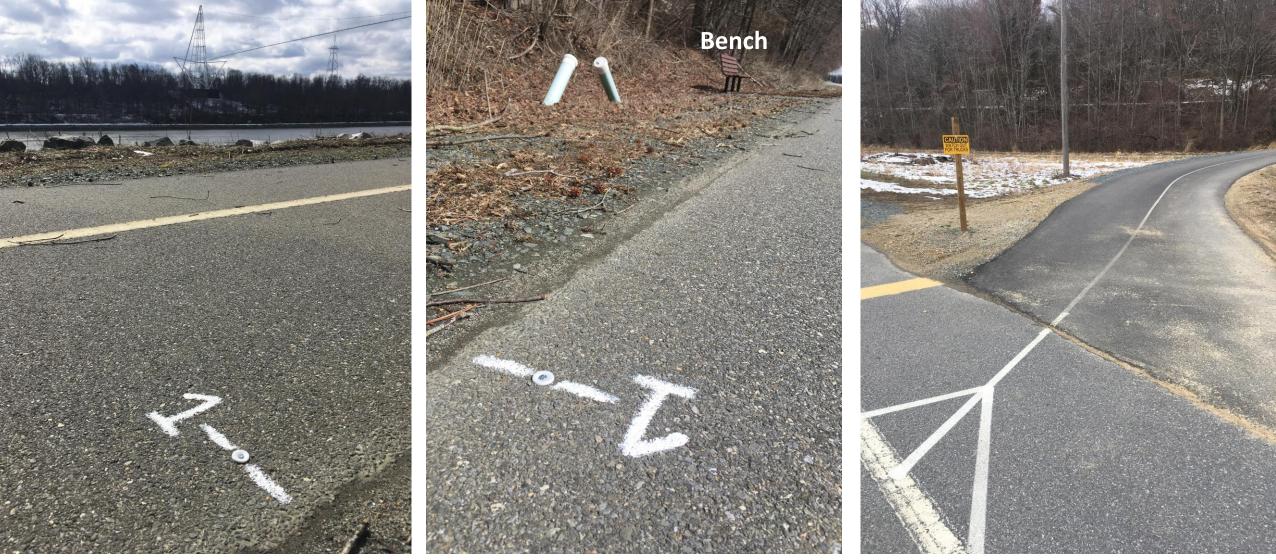

\*\*Assumed brown swing gate headed to trail in parking lot will be open

**Mile 1** – Headed West on trail 45ft west of a bench on the right & 60ft west of utility pole 505. Marked with nail, washer & painted "1" **Turnaround** – Headed West on paved trail 55ft East of a brown bench on the right.

Mile 1 Facing Canal

Mile 1 Facing East

At about 1.3 miles, Turn Right to stay on paved trail. Another switch back section.

Turnaround is 55ft East of bench

Mile 2 is 65ft East of this sign

Mile 2 is 35ft before 'Bump' sign