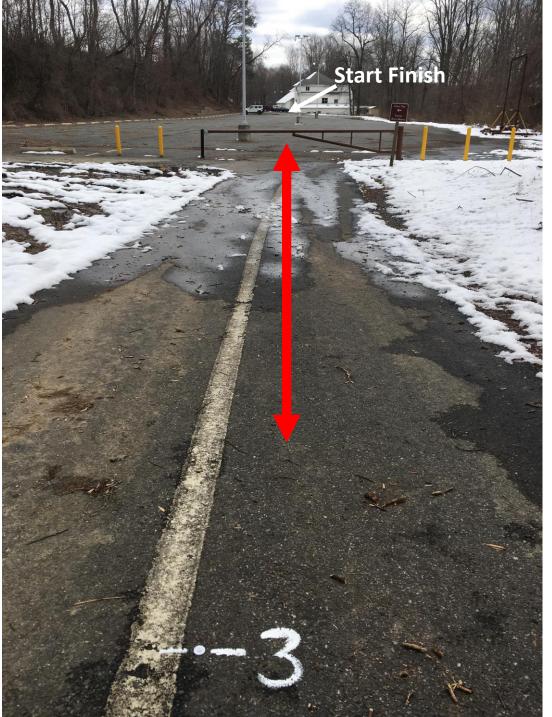

Start & Finish – Even with the west end of a concrete slab next to pool. Marked with a nail, washer and painted "Start – Finish"

\*\*Assumed no parking in the center of the parking lot west of Grain H2O headed toward trail.

**Start – Finish** is adjacent to concrete slab next to pool

## Assumptions:

- Brown gate will be open for race
- No parking in center of this lot so runners have a direct line to trail

## Mile 3 is 50ft West of brown gate