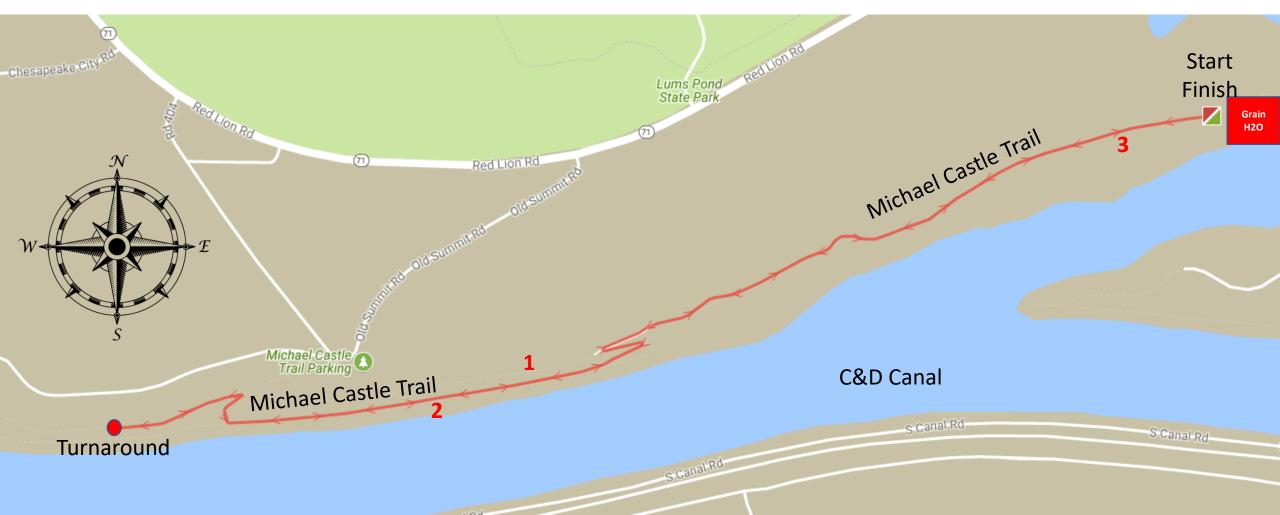

\*\*Assumed brown swing gate headed to trail in parking lot will be open

**Mile 1** – Headed West on trail 45ft west of a bench on the right & 60ft west of utility pole 505. Marked with nail, washer & painted "1" **Turnaround** – Headed West on paved trail 55ft East of a brown bench on the right.

Mile 2 – Headed East on trail 65ft after Gas Line Warning sign & 35ft before a 'Bump' warning sign. Marked with nail, washer & painted "2"

Mile 3 – Headed East on trail toward Grain H2O 50ft West of brown swing gate headed to parking lot.

Mile 1 Facing Canal

Mile 1 Facing East

At about 1.3 miles, Turn Right to stay on paved trail. Another switch back section.

Turnaround is 55ft East of bench

Mile 2 is 65ft East of this sign

Mile 2 is 35ft before 'Bump' sign