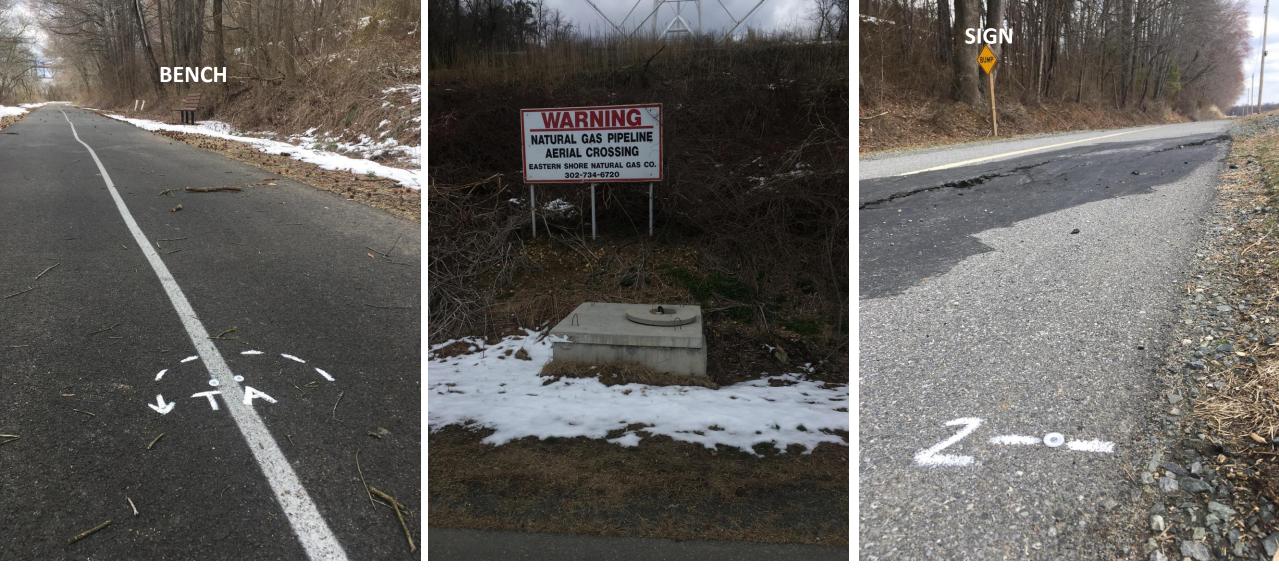

Mile 2 – Headed East on trail 65ft after Gas Line Warning sign & 35ft before a 'Bump' warning sign. Marked with nail, washer & painted "2"

Mile 3 – Headed East on trail toward Grain H2O 50ft West of brown swing gate headed to parking lot.

Mile 1 Facing Canal

Mile 1 Facing East

At about 1.3 miles, Turn Right to stay on paved trail. Another switch back section.

Turnaround is 55ft East of bench

Mile 2 is 65ft East of this sign

Mile 2 is 35ft before 'Bump' sign